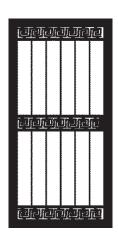

#### Deluxe

OW24

OW27

OW28

OW44

OW36

**17** 

#### Deluxe

OW105 (round pickets)