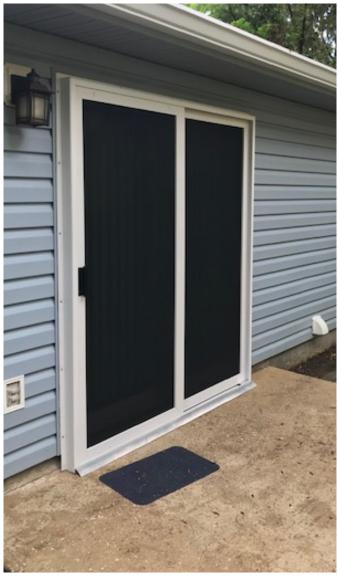

## **Security Screen Sliding Doors**

No more flimsy sliding screen doors that are difficult to open or close. Our security screen sliding doors make the traditional arcadia screen door obsolete while providing you with the safety and comfort you seek.

Enjoy the benefits of a screen door that functions as a sturdy and secure option to traditional arcadia screen doors.

- Expertly installed
- 304 high tensile stainless steel mesh
- Locks securely and safely
- · Keeps the bugs out while letting the air in