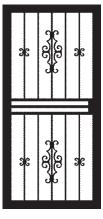

Modern Premium - Mirage Two

Classic Premium - Winston One

Classic Elite - OW 103

#### **Premium**

Deco

Deco Three

Winston One

Winston Two

Colonial

Sunray (has twisted pickets)

Sentry w/ Leaves