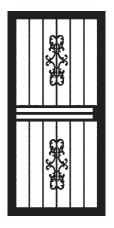

#### **Premium**

Deco

Deco Three

Winston One

Winston Two

Colonial

Sunray (has twisted pickets)

Sentry w/ Leaves