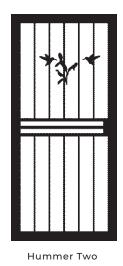

#### **Premium**

Deco

Deco Three

Winston One

Winston Two

Colonial

Sunray (has twisted pickets)

Sentry w/ Leaves