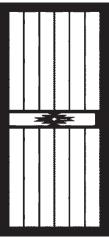

## Classic

#### Basic

Knuckle One

Knuckle Two

Sunrise Three

Golfer w/Cart

#### **Premium**

Deco

Deco Three

Winston One

Winston Two

Colonial

Sunray (has twisted pickets)

Sentry w/ Leaves