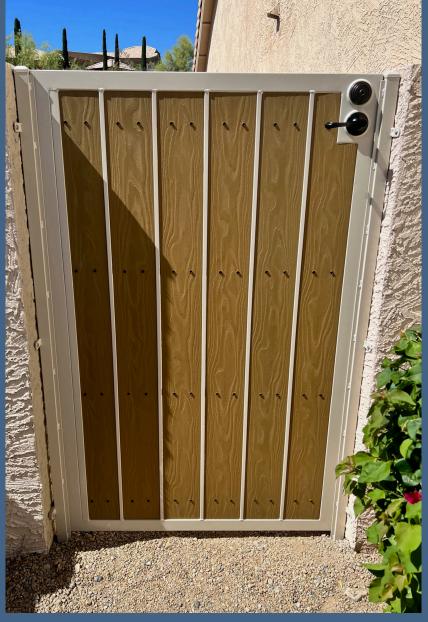

## Security Gates

From enclosures and entry gates to yard gates and RV gates - our custom built products are fit for every need. Steel Advantage security gates not only enhance the curb appeal of your property, but also provide you with protection from unwanted intruders. Enjoy enhanced property values as well as peace of mind with our line of custom security gates.

## **Yard Gates & RV Gates**