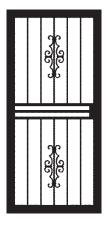

Modern Premium - Mirage Two

Classic Premium - Winston One

Classic Elite - OW 103

#### **Premium**

Deco

Deco Three

Winston One

Winston Two

Colonial

Sunray (has twisted pickets)

Sentry w/ Leaves