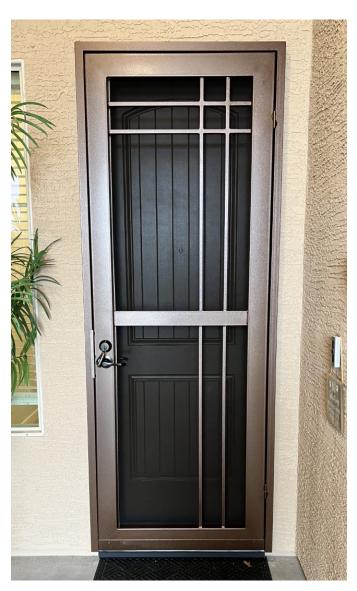

#### **Premium**

Deco

Deco Three

Winston One

Winston Two

Colonial

Sunray (has twisted pickets)

Sentry w/ Leaves

#### **Premium**

Sentry One

Sentry Two

Mirage One

Mirage Two

Matrix