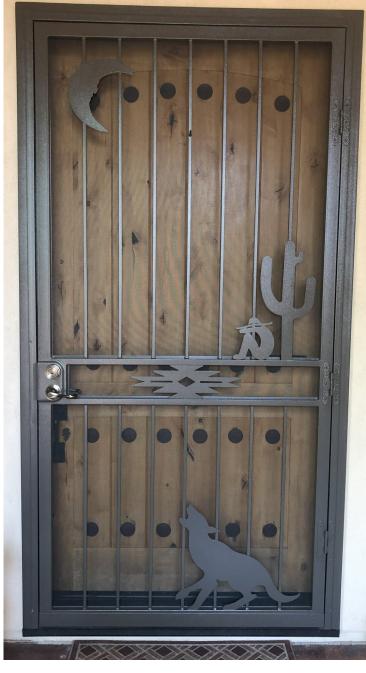

r key!

## Modern

#### Basic



Futura



Horizon

#### Standard



Curve View



Open View



Talisen

#### **Premium**



Sentry One



Sentry Two



Mirage One



Mirage Two



Matrix

#### Deluxe



Jigsaw



Windfall



Window Pane



Window One



Window Two

## Modern

#### Elite











Tempo Moderate Modern View Ladder Windfall Two / Single & Double





Modern Premium - Matrix

Modern Deluxe - Ladder

## **Southwest**

#### Basic







Zuni



**Standard** 



Anasazi



Hopi 2/ Kokopelli





Hopi Four



Southwest Basic - Zuni





Wild Horses

## Pro-Tip:

We have a wide variety of colors and also offer color matching to meet your HOA requirements.

## **Southwest**

#### Deluxe



Desert Moon w/Coyote



Lone Star

#### **Elite**



Havasu



Nogales



Sedona



Vegas



Southwest Standard - Sonoran



Yuma

### Featured Favorites:

## Ultra View & Full View

Enjoy the view and the security of this simple design with custom sizing to make your entryway standout without compromising your safety. Upgrade to an electronic keypad for ease of entry!





Full View - Single



Full View - Single

Full View - Single



Full View - Single



Ultra View - Single



Ultra View - Double

# Security Without the Bars

Made with woven stainless steel, these doors provide ultimate protection from both the sun and intruders. With the high tensile 304 stainless materials, you don't have to worry about your dog scratching through the screen. Plus, these doors are hurricane category 4 tested and approved!

## **Screen Options:**

#### SUNSCREEN

(OPTIONAL)

Add sun protect