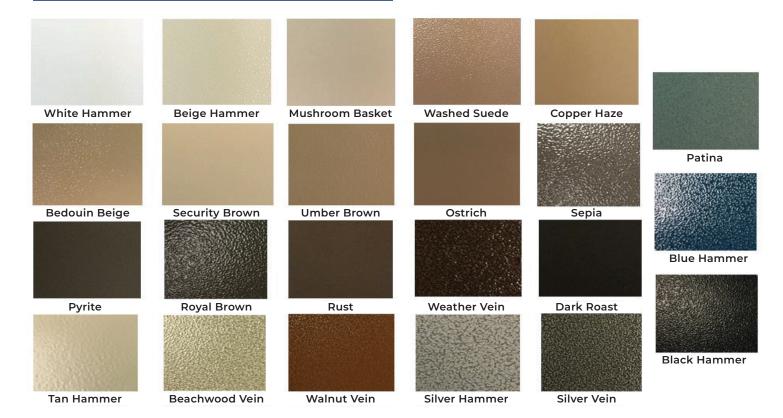

Full View - Single



Full View - Single

Full View - Single



Full View - Single



Ultra View - Single



Ultra View - Double

# Security Without the Bars

Made with woven stainless steel, these doors provide ultimate protection from both the sun and intruders. With the high tensile 304 stainless materials, you don't have to worry about your dog scratching through the screen. Plus, these doors are hurricane category 4 tested and approved!

## **Screen Options:**

#### SUNSCREEN

(OPTIONAL)

Add sun protection and privacy without sacrificing outward visibility

Black Polyester Bug Screen is Standard



#### **METAL SCREEN**

(OPTIONAL)

To ensure security when using a single cylinder lockset



STAINLESS STEEL SECURITY SCREEN



**PERFORATED METAL SCREEN** 

## **Powder Coat Options:**



#### **Hardware Finish Choices:**







**Polished Brass** 

Antique Brass Oil Rubbed Bronze

Satin Nickel

## Security Gates

From enclosures and entry gates to yard gates and RV gates - our custom built products are fit for every need. Steel Advantage security gates not only enhance the curb appeal of your property, but also provide you with protection from unwanted intruders. Enjoy enhanced property values as well as peace of mind with our line of custom security gates.



#### **BOARD COLORS AVAILABLE**





## **Enclosures & Entry Gates**













## **Yard Gates & RV Gates**













## Security Screens

Our security window screens enhance the value of your home or business while providing you with better air flow and fail-safe security from break ins.

With our **stainles