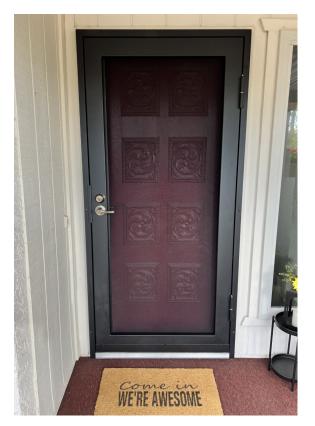

Modern Premium - Mirage Two

Classic Premium - Winston One

Classic Elite - OW 103

#### **Premium**

Deco

Deco Three

Winston One

Winston Two

Colonial

Sunray (has twisted pickets)

Sentry w/ Leaves