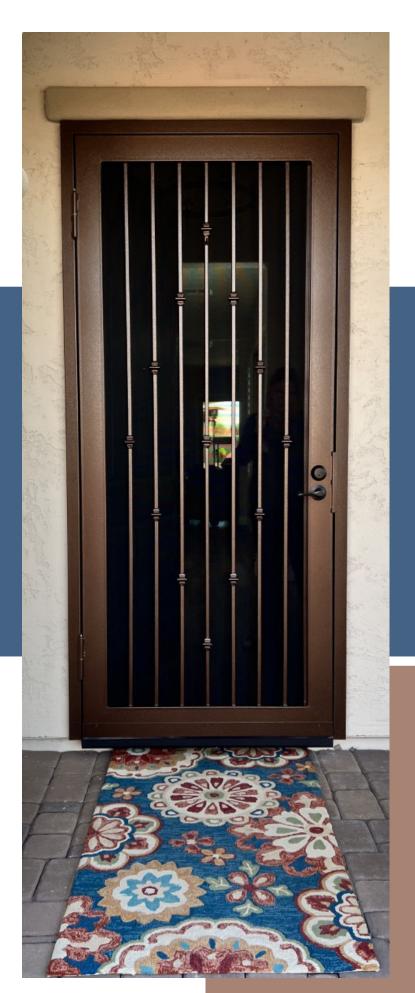

## Security Doors

Our security doors are custom built, powder coated, highly functional, and aesthetically pleasing additions to your home or commercial business. We offer both single security doors and double security doors.

#### **Premium**

Deco

Deco Three

Winston One

Winston Two

Colonial

Sunray (has twisted pickets)

Sentry w/ Leaves