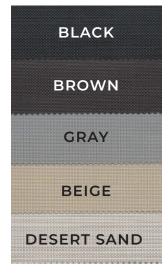

y the view and the security of this simple design with custom sizing to make your entryway standout without compromising your safety. Upgrade to an electronic keypad for ease of entry!





Full View - Single



Full View - Single

Full View - Single



Full View - Single



Ultra View - Single



Ultra View - Double

# Security Without the Bars

Made with woven stainless steel, these doors provide ultimate protection from both the sun and intruders. With the high tensile 304 stainless materials, you don't have to worry about your dog scratching through the screen. Plus, these doors are hurricane category 4 tested and approved!

## **Screen Options:**

#### SUNSCREEN

(OPTIONAL)

Add sun protection and privacy without sacrificing outward visibility

Black Polyester Bug Screen is Standard



#### **METAL SCREEN**

(OPTIONAL)

To ensure security when using a single cylinder lockset



STAINLESS STEEL SECURITY SCREEN



**PERFORATED METAL SCREEN** 

## **Powder Coat Options:**



#### **Hardware Finish Choices:**







**Polished Brass** 

Antique Brass Oil Rubbed Bronze

Satin Nickel

## Security Gates

From enclosures and entry gates to yard gates and RV gates - our custom built products are fit for every need. Steel Advantage security gates not only enhance the curb appeal of your property, but also provide you with protection from unwanted intruders. Enjoy enhanced property values as well as peace of mind with our line of custom security gates.



#### **BOARD COLORS AVAILABLE**





## **Enclosures & Entry Gates**













## **Yard Gates & RV Gates**













##