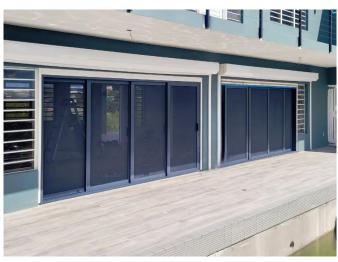

## **Security Screen Sliding Doors**

No more flimsy sliding screen doors that are difficult to open or close. Our security screen sliding doors make the traditional arcadia screen door obsolete while providing you with the safety and comfort you seek.

Enjoy the benefits of a screen door that functions as a sturdy and secure option to traditional arcadia screen doors.

- Expertly installed
- 304 high tensile stainless steel mesh
- Locks securely and safely
- · Keeps the bugs out while letting the air in