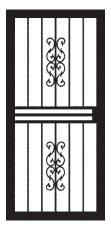

Modern Premium - Mirage Two

Classic Premium - Winston One

Classic Elite - OW 103

#### **Premium**

Deco

Deco Three

Winston One

Winston Two

Colonial

Sunray (has twisted pickets)

Sentry w/ Leaves