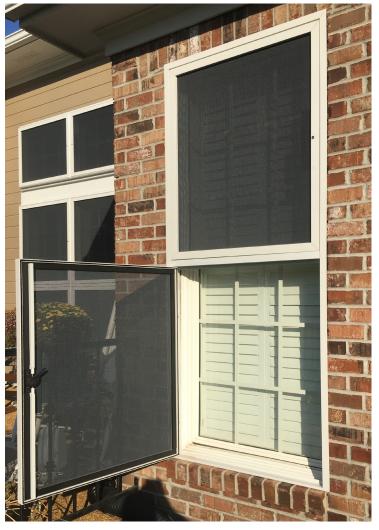

## Security Screens

Our security window screens enhance the value of your home or business while providing you with better air flow and fail-safe security from break ins.

With our **stainless steel woven screens** - your home or business is better protected from theft or van<u>dalism</u> without compromising on curb appeal.

## **Security Screen Sliding Doors**

No more flimsy sliding screen doors that are difficult to open or close. Our security screen sliding doors make the traditional arcadia screen door obsolete while providing you with the safety and comfort you seek.

Enjoy the benefits of a screen door that functions as a sturdy and secure option to traditional arcadia screen doors.

- Expertly installed
- 304 high tensile stainless steel mesh
- Locks securely and safely
- · Keeps the bugs out while letting the air in