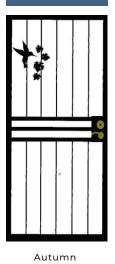

#### **Premium**

Deco

Deco Three

Winston One

Winston Two

Colonial

Sunray (has twisted pickets)

Sentry w/ Leaves