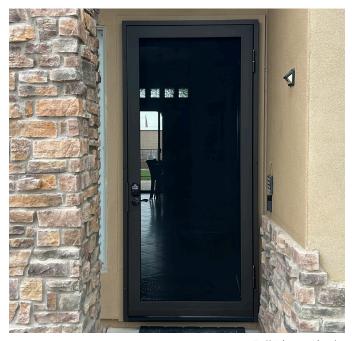

## Ultra View & Full View

Enjoy the view and the security of this simple design with custom sizing to make your entryway standout without compromising your safety. Upgrade to an electronic keypad for ease of entry!

Full View - Single

Full View - Single

Full View - Single

Full View - Single

Ultra View - Single

Ultra View - Double