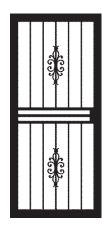

Modern Premium - Mirage Two

Classic Premium - Winston One

Classic Elite - OW 103

#### **Premium**

Deco

Deco Three

Winston One

Winston Two

Colonial

Sunray (has twisted pickets)

Sentry w/ Leaves