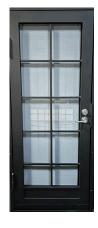

## Ultra View & Full View

Enjoy the view and the security of this simple design with custom sizing to make your entryway standout without compromising your safety. Upgrade to an electronic keypad for ease of entry!

Full View - Single

Full View - Single

Full View - Single

Full View - Single

Ultra View - Single

Ultra View - Double