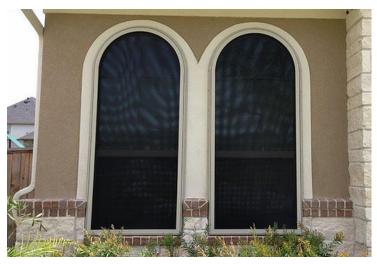

## Security Screens

Our security window screens enhance the value of your home or business while providing you with better air flow and fail-safe security from break ins.

With our **stainless steel woven screens** - your home or business is better protected from theft or van<u>dalism</u> without compromising on curb appeal.

## **Unbreakable Material – Unbeatable Price**

- Stop Intruders at the Door
- ✓ Solar Heat Reduction
- ✓ ADA Compliance
- ✓ Better Airflow
- ✓ US Manufacturing