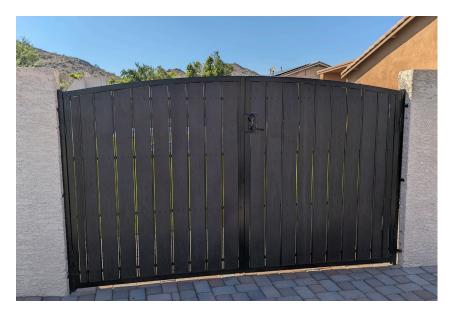

## Security Gates

From enclosures and entry gates to yard gates and RV gates - our custom built products are fit for every need. Steel Advantage security gates not only enhance the curb appeal of your property, but also provide you with protection from unwanted intruders. Enjoy enhanced property values as well as peace of mind with our line of custom security gates.

## **Enclosures & Entry Gates**

## **Yard Gates & RV Gates**