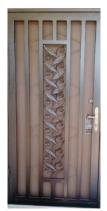

#### **Premium**

Deco

Deco Three

Winston One

Winston Two

Colonial

Sunray (has twisted pickets)

Sentry w/ Leaves