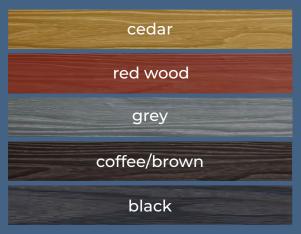

and privacy without sacrificing outward visibility

Black Polyester Bug Screen is Standard



#### **METAL SCREEN**

(OPTIONAL)

To ensure security when using a single cylinder lockset



STAINLESS STEEL SECURITY SCREEN



**PERFORATED METAL SCREEN** 

## **Powder Coat Options:**



#### **Hardware Finish Choices:**







**Polished Brass** 

Antique Brass Oil Rubbed Bronze

Satin Nickel

## Security Gates

From enclosures and entry gates to yard gates and RV gates - our custom built products are fit for every need. Steel Advantage security gates not only enhance the curb appeal of your property, but also provide you with protection from unwanted intruders. Enjoy enhanced property values as well as peace of mind with our line of custom security gates.



#### **BOARD COLORS AVAILABLE**





## **Enclosures & Entry Gates**













## **Yard Gates & RV Gates**













## Security Screens

Our security window screens enhance the value of your home or business while providing you with better air flow and fail-safe security from break ins.

With our **stainless steel woven screens** - your home or business is better protected from theft or van<u>dalism</u> without compromising on curb appeal.







## **Unbreakable Material – Unbeatable Price**

- Stop Intruders at the Door
- ✓ Solar Heat Reduction
- ✓ ADA Compliance
- ✓ Better Airflow
- ✓ US Manufacturing











## **Security Screen Sliding Doors**

No more flimsy sliding screen doors that are difficult to open or close. Our security screen sliding doors make the traditional arcadia screen door obsolete while p