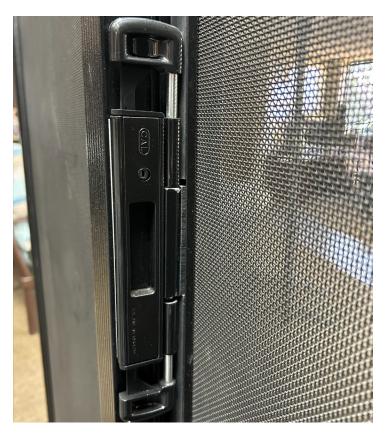

## **Security Screen Sliding Doors**

No more flimsy sliding screen doors that are difficult to open or close. Our security screen sliding doors make the traditional arcadia screen door obsolete while providing you with the safety and comfort you seek.

Enjoy the benefits of a screen door that functions as a sturdy and secure option to traditional arcadia screen doors.

- Expertly installed
- 304 high tensile stainless steel mesh
- Locks securely and safely
- · Keeps the bugs out while letting the air in