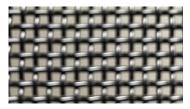

#### **METAL SCREEN**

(OPTIONAL)

To ensure security when using a single cylinder lockset

STAINLESS STEEL SECURITY SCREEN

**PERFORATED METAL SCREEN** 

## Security Screens

Our security window screens enhance the value of your home or business while providing you with better air flow and fail-safe security from break ins.

With our **stainless steel woven screens** - your home or business is better protected from theft or van<u>dalism</u> without compromising on curb appeal.