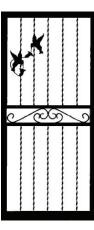

#### **Premium**

Deco

Deco Three

Winston One

Winston Two

Colonial

Sunray (has twisted pickets)

Sentry w/ Leaves

#### Elite

Scroll

Sheraton

Sunfire / Single & Double