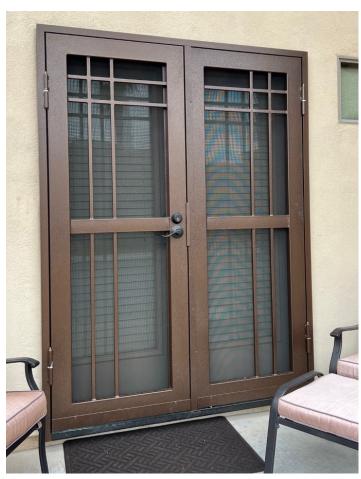

## Security Doors

Our security doors are custom built, powder coated, highly functional, and aesthetically pleasing additions to your home or commercial business. We offer both single security doors and double security doors.

#### **Premium**

Deco

Deco Three

Winston One

Winston Two

Colonial

Sunray (has twisted pickets)

Sentry w/ Leaves