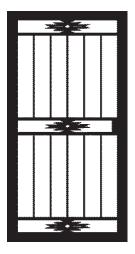

## Classic

#### Basic

Knuckle One

Knuckle Two

Sunrise Three

Golfer w/Cart

#### **Premium**

Deco

Deco Three

Winston One

Winston Two

Colonial

Sunray (has twisted pickets)

Sentry w/ Leaves